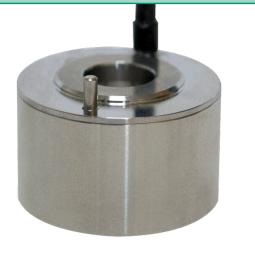

### Miniature ring load cell

#### Product

Miniature ring load cell

#### **Features**

- Immune to oscillating low-frequency axial movements
- Maximum number of load cycles
- Resistant to corrosive refrigerant and lubricant
- Short nominal measurement distance thanks to high degree of rigidity
- Top fabrication quality delivered by precision-ground force-transmission surfaces

#### Description

The sensor has been developed specifically for high-precision measurements of tool pressing forces in machines for producing parts in a high-quality surface finish with excellent dimensional stability. Special attention has been given to precise plane parallelism of the force-transmission surfaces and a maximum number of load cycles.