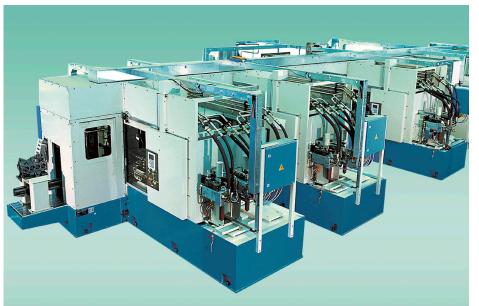

#### Sector

Manufacturing engineering

#### Description

The sensor has been developed specifically for high-precision measurements of tool pressing forces in machines for producing parts in a high-quality surface finish with excellent dimensional stability. Special attention has been given to precise plane parallelism of the force-transmission surfaces and a maximum number of load cycles.